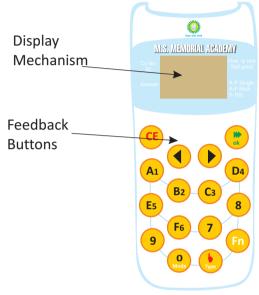

vast library of interactive multimedia content

touchscreen teacher terminal

onse device

every student has independent response device